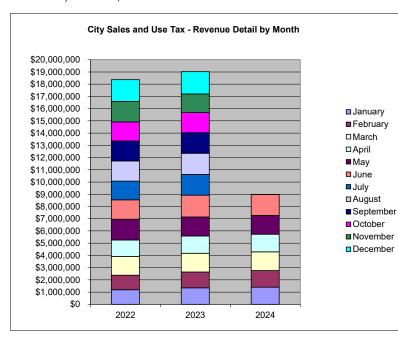

| 2022 2023 2024*   Adopted Budget 14,500,000.00 15,700,000.00 15,784,000.00   Amended Budget 14,500,000.00 15,784,000.00 15,784,000.00   YTD Revenue 18,364,853.81 19,016,504.44 8,981,072.20   Revenue by Month   2022 2023 2024 MO % Change YTD %   January 1,189,712.15 1,350,981.27 1,403,982.60 3.92% S.04%   February 1,192,932.47 1,296,779.19 1,362,148.30 5.04% S.04%   April 1,342,212.18 1,402,985.14 1,438,801.76 2.55% S.04%   May 1,707,149.35 1,560,210.71 1,702,208.39 -0.51% June 1,579,217.90 1,785,619,62 1,702,208.51 4.67% |        |
|------------------------------------------------------------------------------------------------------------------------------------------------------------------------------------------------------------------------------------------------------------------------------------------------------------------------------------------------------------------------------------------------------------------------------------------------------------------------------------------------------------------------------------------------|--------|
| Amended Budget<br>YTD Revenue 14,500,000.00<br>18,364,853.81 15,000,000.00<br>19,016,504.44 15,784,000.00<br>8,981,072.20   Revenue by Month   2022 2023 2024 MO % Change YTD %   January 1,189,712.15 1,350,981.27 1,403,982.60 3.92% 3.92%   February 1,192,932.47 1,296,779.19 1,362,148.30 5.04% 5.04%   March 1,531,780.99 1,530,632.16 1,521,733.49 -0.58% -0.58%   April 1,342,212.18 1,402,985.14 1,438,801.76 2.55% May 1,707,149.35 1,560,210.71 1,552,197.66 -0.51%                                                                 |        |
| YTD Revenue 18,364,853.81 19,016,504.44 8,981,072.20   Revenue by Month   2022 2023 2024 MO% Change YTD %   January 1,189,712.15 1,350,981.27 1,403,982.60 3.92% YTD %   February 1,192,932.47 1,296,779.19 1,362,148.30 5.04%   March 1,531,780.99 1,530,682.16 1,521,733.49 -0.58%   April 1,342,212.18 1,402,985.14 1,438,801.76 2.55%   May 1,707,149.35 1,560,210.71 1,552,197.66 -0.51%                                                                                                                                                  |        |
| Revenue by Month   2022 2023 2024 MO % Change YTD %   January 1,189,712.15 1,350,981.27 1,403,982.60 3.92%   February 1,192,932.47 1,296,779.19 1,362,148.30 5.04%   March 1,531,780.99 1,500,632.16 1,521,733.49 -0.58%   April 1,342,212.18 1,402,985.14 1,438,801.76 2.55%   May 1,707,149.35 1,560,210.71 1,552,197.66 -0.51%                                                                                                                                                                                                              |        |
| 2022 2023 2024 MO % Change YTD %   January 1,189,712.15 1,350,981.27 1,403,982.60 3,92%   February 1,192,932.47 1,296,779.19 1,362,148.30 5.04%   March 1,531,780.99 1,530,632.16 1,521,733.49 -0.58%   April 1,342,212.18 1,402,985.14 1,438,801.76 2.55%   May 1,707,149.35 1,560,210.71 1,552,197.66 -0.51%                                                                                                                                                                                                                                 |        |
| January 1,189,712.15 1,350,981.27 1,403,982.60 3.92%   February 1,192,932.47 1,296,779.19 1,362,148.30 5.04%   March 1,531,780.99 1,530,632.16 1,521,733.49 -0.58%   April 1,342,212.18 1,402,985.14 1,438,801.76 2.55%   May 1,707,149.35 1,560,210.71 1,552,197.66 -0.51%                                                                                                                                                                                                                                                                    |        |
| February 1,192,932.47 1,296,779.19 1,362,148.30 5.04%   March 1,531,780.99 1,530,632.16 1,521,733.49 -0.58%   April 1,342,212.18 1,402,985.14 1,438,801.76 2.55%   May 1,707,149.35 1,560,210.71 1,552,197.66 -0.51%                                                                                                                                                                                                                                                                                                                           | Change |
| March 1,531,780.99 1,530,632.16 1,521,733.49 -0.58%<br>April 1,342,212.18 1,402,985.14 1,438,801.76 2.55%<br>May 1,707,149.35 1,560,210.71 1,552,197.66 -0.51%                                                                                                                                                                                                                                                                                                                                                                                 | 3.92%  |
| April 1,342,212.18 1,402,985.14 1,438,801.76 2.55%   May 1,707,149.35 1,560,210.71 1,552,197.66 -0.51%                                                                                                                                                                                                                                                                                                                                                                                                                                         | 4.47%  |
| Nay 1,707,149.35 1,560,210.71 1,552,197.66 -0.51%                                                                                                                                                                                                                                                                                                                                                                                                                                                                                              | 2.62%  |
|                                                                                                                                                                                                                                                                                                                                                                                                                                                                                                                                                | 2.60%  |
| lune 1.579.217.90 1.785.619.62 1.702.208.39 -4.67%                                                                                                                                                                                                                                                                                                                                                                                                                                                                                             | 1.92%  |
|                                                                                                                                                                                                                                                                                                                                                                                                                                                                                                                                                | 0.60%  |
| uly 1,534,807.04 1,691,308.02 -                                                                                                                                                                                                                                                                                                                                                                                                                                                                                                                |        |
| Mugust 1,649,130.16 1,734,476.01 -                                                                                                                                                                                                                                                                                                                                                                                                                                                                                                             |        |
| eptember 1,625,687.63 1,687,568.84 -                                                                                                                                                                                                                                                                                                                                                                                                                                                                                                           |        |
| Dctober 1,555,507.51 1,647,715.60 -                                                                                                                                                                                                                                                                                                                                                                                                                                                                                                            |        |
| lovember 1,684,860.89 1,509,742.57 -                                                                                                                                                                                                                                                                                                                                                                                                                                                                                                           |        |
| December 1,771,855.54 1,818,485.31 -                                                                                                                                                                                                                                                                                                                                                                                                                                                                                                           |        |
| Total 18,364,853.81 19,016,504.44 8,981,072.20                                                                                                                                                                                                                                                                                                                                                                                                                                                                                                 |        |

The first chart compares revenues to the adopted and amended budgets, while the second chart shows a stacked approach to monthly and year-to-date revenue, while the third chart shows individual monthly collection comparisons.