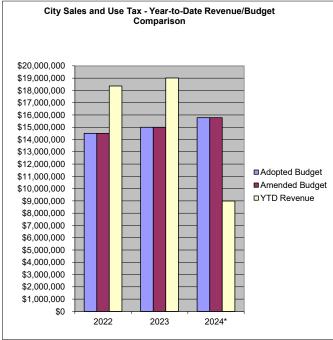

| 2022 2023 2024*   Adopted Budget 14,500,000.00 15,700,000.00 15,784,000.00   Amended Budget 14,500,000.00 15,784,000.00 15,784,000.00   YTD Revenue 18,364,853.81 19,016,504.44 8,981,072.20   Revenue by Month   2022 2023 2024 MO % Change YTD %   January 1,189,712.15 1,350,981.27 1,403,982.60 3.92% S.04%   February 1,192,932.47 1,296,779.19 1,362,148.30 5.04% S.04%   April 1,342,212.18 1,402,985.14 1,438,801.76 2.55% S.04%   May 1,707,149.35 1,560,210.71 1,702,208.39 -0.51% June 1,579,217.90 1,785,619,62 1,702,208.51 4.67% |        |
|------------------------------------------------------------------------------------------------------------------------------------------------------------------------------------------------------------------------------------------------------------------------------------------------------------------------------------------------------------------------------------------------------------------------------------------------------------------------------------------------------------------------------------------------|--------|
| Amended Budget<br>YTD Revenue 14,500,000.00<br>18,364,853.81 15,000,000.00<br>19,016,504.44 15,784,000.00<br>8,981,072.20   Revenue by Month   2022 2023 2024 MO % Change YTD %   January 1,189,712.15 1,350,981.27 1,403,982.60 3.92% 3.92%   February 1,192,932.47 1,296,779.19 1,362,148.30 5.04% 5.04%   March 1,531,780.99 1,530,632.16 1,521,733.49 -0.58% -0.58%   April 1,342,212.18 1,402,985.14 1,438,801.76 2.55% May 1,707,149.35 1,560,210.71 1,552,197.66 -0.51%                                                                 |        |
| YTD Revenue 18,364,853.81 19,016,504.44 8,981,072.20   Revenue by Month   2022 2023 2024 MO% Change YTD %   January 1,189,712.15 1,350,981.27 1,403,982.60 3.92% YTD %   February 1,192,932.47 1,296,779.19 1,362,148.30 5.04%   March 1,531,780.99 1,530,682.16 1,521,733.49 -0.58%   April 1,342,212.18 1,402,985.14 1,438,801.76 2.55%   May 1,707,149.35 1,560,210.71 1,552,197.66 -0.51%                                                                                                                                                  |        |
| Revenue by Month   2022 2023 2024 MO % Change YTD %   January 1,189,712.15 1,350,981.27 1,403,982.60 3.92%   February 1,192,932.47 1,296,779.19 1,362,148.30 5.04%   March 1,531,780.99 1,500,632.16 1,521,733.49 -0.58%   April 1,342,212.18 1,402,985.14 1,438,801.76 2.55%   May 1,707,149.35 1,560,210.71 1,552,197.66 -0.51%                                                                                                                                                                                                              |        |
| 2022 2023 2024 MO % Change YTD %   January 1,189,712.15 1,350,981.27 1,403,982.60 3,92%   February 1,192,932.47 1,296,779.19 1,362,148.30 5.04%   March 1,531,780.99 1,530,632.16 1,521,733.49 -0.58%   April 1,342,212.18 1,402,985.14 1,438,801.76 2.55%   May 1,707,149.35 1,560,210.71 1,552,197.66 -0.51%                                                                                                                                                                                                                                 |        |
| January 1,189,712.15 1,350,981.27 1,403,982.60 3.92%   February 1,192,932.47 1,296,779.19 1,362,148.30 5.04%   March 1,531,780.99 1,530,632.16 1,521,733.49 -0.58%   April 1,342,212.18 1,402,985.14 1,438,801.76 2.55%   May 1,707,149.35 1,560,210.71 1,552,197.66 -0.51%                                                                                                                                                                                                                                                                    |        |
| February 1,192,932.47 1,296,779.19 1,362,148.30 5.04%   March 1,531,780.99 1,530,632.16 1,521,733.49 -0.58%   April 1,342,212.18 1,402,985.14 1,438,801.76 2.55%   May 1,707,149.35 1,560,210.71 1,552,197.66 -0.51%                                                                                                                                                                                                                                                                                                                           | Change |
| March 1,531,780.99 1,530,632.16 1,521,733.49 -0.58%<br>April 1,342,212.18 1,402,985.14 1,438,801.76 2.55%<br>May 1,707,149.35 1,560,210.71 1,552,197.66 -0.51%                                                                                                                                                                                                                                                                                                                                                                                 | 3.92%  |
| April 1,342,212.18 1,402,985.14 1,438,801.76 2.55%   May 1,707,149.35 1,560,210.71 1,552,197.66 -0.51%                                                                                                                                                                                                                                                                                                                                                                                                                                         | 4.47%  |
| Nay 1,707,149.35 1,560,210.71 1,552,197.66 -0.51%                                                                                                                                                                                                                                                                                                                                                                                                                                                                                              | 2.62%  |
|                                                                                                                                                                                                                                                                                                                                                                                                                                                                                                                                                | 2.60%  |
| lune 1.579.217.90 1.785.619.62 1.702.208.39 -4.67%                                                                                                                                                                                                                                                                                                                                                                                                                                                                                             | 1.92%  |
|                                                                                                                                                                                                                                                                                                                                                                                                                                                                                                                                                | 0.60%  |
| uly 1,534,807.04 1,691,308.02 -                                                                                                                                                                                                                                                                                                                                                                                                                                                                                                                |        |
| Mugust 1,649,130.16 1,734,476.01 -                                                                                                                                                                                                                                                                                                                                                                                                                                                                                                             |        |
| eptember 1,625,687.63 1,687,568.84 -                                                                                                                                                                                                                                                                                                                                                                                                                                                                                                           |        |
| Dctober 1,555,507.51 1,647,715.60 -                                                                                                                                                                                                                                                                                                                                                                                                                                                                                                            |        |
| lovember 1,684,860.89 1,509,742.57 -                                                                                                                                                                                                                                                                                                                                                                                                                                                                                                           |        |
| December 1,771,855.54 1,818,485.31 -                                                                                                                                                                                                                                                                                                                                                                                                                                                                                                           |        |
| Total 18,364,853.81 19,016,504.44 8,981,072.20                                                                                                                                                                                                                                                                                                                                                                                                                                                                                                 |        |

The first chart compares revenues to the adopted and amended budgets, while the second chart shows a stacked approach to monthly and year-to-date revenue, while the third chart shows individual monthly collection comparisons.