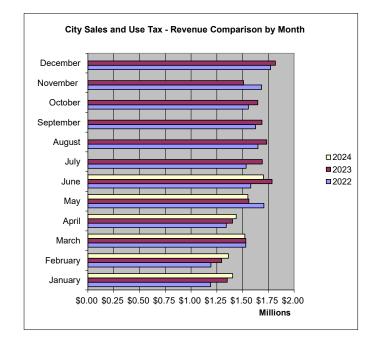

| 2022 2023 2024*   Adopted Budget 14,500,000.00 15,700,000.00 15,784,000.00   Amended Budget 14,500,000.00 15,784,000.00 15,784,000.00   YTD Revenue 18,364,853.81 19,016,504.44 8,981,072.20   Revenue by Month   2022 2023 2024 MO % Change YTD %   January 1,189,712.15 1,350,981.27 1,403,982.60 3.92% S.04%   February 1,192,932.47 1,296,779.19 1,362,148.30 5.04% S.04%   April 1,342,212.18 1,402,985.14 1,438,801.76 2.55% S.04%   May 1,707,149.35 1,560,210.71 1,702,208.39 -0.51% June 1,579,217.90 1,785,619,62 1,702,208.51 4.67% |        |
|------------------------------------------------------------------------------------------------------------------------------------------------------------------------------------------------------------------------------------------------------------------------------------------------------------------------------------------------------------------------------------------------------------------------------------------------------------------------------------------------------------------------------------------------|--------|
| Amended Budget<br>YTD Revenue 14,500,000.00<br>18,364,853.81 15,000,000.00<br>19,016,504.44 15,784,000.00<br>8,981,072.20   Revenue by Month   2022 2023 2024 MO % Change YTD %   January 1,189,712.15 1,350,981.27 1,403,982.60 3.92% 3.92%   February 1,192,932.47 1,296,779.19 1,362,148.30 5.04% 5.04%   March 1,531,780.99 1,530,632.16 1,521,733.49 -0.58% -0.58%   April 1,342,212.18 1,402,985.14 1,438,801.76 2.55% May 1,707,149.35 1,560,210.71 1,552,197.66 -0.51%                                                                 |        |
| YTD Revenue 18,364,853.81 19,016,504.44 8,981,072.20   Revenue by Month   2022 2023 2024 MO% Change YTD %   January 1,189,712.15 1,350,981.27 1,403,982.60 3.92% YTD %   February 1,192,932.47 1,296,779.19 1,362,148.30 5.04%   March 1,531,780.99 1,530,682.16 1,521,733.49 -0.58%   April 1,342,212.18 1,402,985.14 1,438,801.76 2.55%   May 1,707,149.35 1,560,210.71 1,552,197.66 -0.51%                                                                                                                                                  |        |
| Revenue by Month   2022 2023 2024 MO % Change YTD %   January 1,189,712.15 1,350,981.27 1,403,982.60 3.92%   February 1,192,932.47 1,296,779.19 1,362,148.30 5.04%   March 1,531,780.99 1,500,632.16 1,521,733.49 -0.58%   April 1,342,212.18 1,402,985.14 1,438,801.76 2.55%   May 1,707,149.35 1,560,210.71 1,552,197.66 -0.51%                                                                                                                                                                                                              |        |
| 2022 2023 2024 MO % Change YTD %   January 1,189,712.15 1,350,981.27 1,403,982.60 3,92%   February 1,192,932.47 1,296,779.19 1,362,148.30 5.04%   March 1,531,780.99 1,530,632.16 1,521,733.49 -0.58%   April 1,342,212.18 1,402,985.14 1,438,801.76 2.55%   May 1,707,149.35 1,560,210.71 1,552,197.66 -0.51%                                                                                                                                                                                                                                 |        |
| January 1,189,712.15 1,350,981.27 1,403,982.60 3.92%   February 1,192,932.47 1,296,779.19 1,362,148.30 5.04%   March 1,531,780.99 1,530,632.16 1,521,733.49 -0.58%   April 1,342,212.18 1,402,985.14 1,438,801.76 2.55%   May 1,707,149.35 1,560,210.71 1,552,197.66 -0.51%                                                                                                                                                                                                                                                                    |        |
| February 1,192,932.47 1,296,779.19 1,362,148.30 5.04%   March 1,531,780.99 1,530,632.16 1,521,733.49 -0.58%   April 1,342,212.18 1,402,985.14 1,438,801.76 2.55%   May 1,707,149.35 1,560,210.71 1,552,197.66 -0.51%                                                                                                                                                                                                                                                                                                                           | Change |
| March 1,531,780.99 1,530,632.16 1,521,733.49 -0.58%<br>April 1,342,212.18 1,402,985.14 1,438,801.76 2.55%<br>May 1,707,149.35 1,560,210.71 1,552,197.66 -0.51%                                                                                                                                                                                                                                                                                                                                                                                 | 3.92%  |
| April 1,342,212.18 1,402,985.14 1,438,801.76 2.55%   May 1,707,149.35 1,560,210.71 1,552,197.66 -0.51%                                                                                                                                                                                                                                                                                                                                                                                                                                         | 4.47%  |
| Nay 1,707,149.35 1,560,210.71 1,552,197.66 -0.51%                                                                                                                                                                                                                                                                                                                                                                                                                                                                                              | 2.62%  |
|                                                                                                                                                                                                                                                                                                                                                                                                                                                                                                                                                | 2.60%  |
| lune 1.579.217.90 1.785.619.62 1.702.208.39 -4.67%                                                                                                                                                                                                                                                                                                                                                                                                                                                                                             | 1.92%  |
|                                                                                                                                                                                                                                                                                                                                                                                                                                                                                                                                                | 0.60%  |
| uly 1,534,807.04 1,691,308.02 -                                                                                                                                                                                                                                                                                                                                                                                                                                                                                                                |        |
| Mugust 1,649,130.16 1,734,476.01 -                                                                                                                                                                                                                                                                                                                                                                                                                                                                                                             |        |
| eptember 1,625,687.63 1,687,568.84 -                                                                                                                                                                                                                                                                                                                                                                                                                                                                                                           |        |
| Dctober 1,555,507.51 1,647,715.60 -                                                                                                                                                                                                                                                                                                                                                                                                                                                                                                            |        |
| lovember 1,684,860.89 1,509,742.57 -                                                                                                                                                                                                                                                                                                                                                                                                                                                                                                           |        |
| December 1,771,855.54 1,818,485.31 -                                                                                                                                                                                                                                                                                                                                                                                                                                                                                                           |        |
| Total 18,364,853.81 19,016,504.44 8,981,072.20                                                                                                                                                                                                                                                                                                                                                                                                                                                                                                 |        |

Current period collections in 2024 are down \$83,411.23 or 4.67% compared to last year. Year-to-date collections in 2024 are up \$53,864.11 or 0.60% compared to last year.

Note: The timing of return filing/processing with the State of MN can impact month-to-month analysis.

The first chart compares revenues to the adopted and amended budgets, while the second chart shows a stacked approach to monthly and year-to-date revenue, while the third chart shows individual monthly collection comparisons.